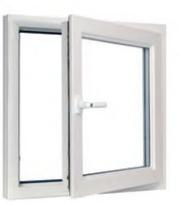

#### Casement windows.

24

Casement windows remain a popular, practical and versatile choice.

We offer a wide range of beautiful styles, with opening configurations and sizes to suit and with decorative glass and Georgian bar options to complement the style of your home.