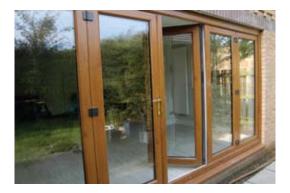

#### Concertina bi-fold doors.

Eclipse esthétique bi-fold doors feature panels that are configured into a number of folds, which concertina into a reduced space, allowing optimum light into a room with minimal obstruction.

They allow a wider opening from a house or conservatory, extending any home so you can enjoy the benefits of the outdoors and the garden all year round.

Bifolding doors are ideal where an opening or a partition is required between rooms, or where the home leads onto a patio area.