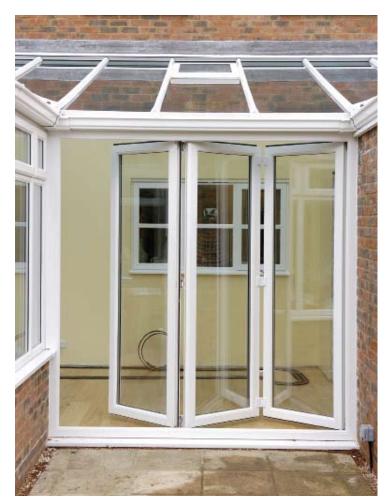

#### Concertina bi-fold doors.

Eclipse esthétique bi-fold doors feature panels that are configured into a number of folds, which concertina into a reduced space, allowing optimum light into a room with minimal obstruction.

They allow a wider opening from a house or conservatory, extending any home so you can enjoy the benefits of the outdoors and the garden all year round.

Bifolding doors are ideal where an opening or a partition is required between rooms, or where the home leads onto a patio area.