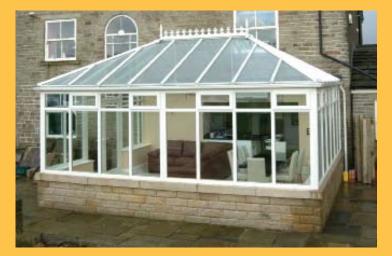

Make a statement with a conservatory that gives an air of affordable luxury that you can enjoy all year round.

Choose from a 'T' shaped Edwardian or a 'P' shaped Victorian conservatory with a multi-faceted end. Our Edwardian design – rectangular or square in shape with no gable end - has a timeless elegance that complements all house styles, whether traditional or contemporary.

#### The Victorian

A minimum of 5 angular sides with a 3 or 5 facet roof is available in a variety of sizes and finishes to suit your home.

The Edwardian

Normally square or rectangular available in a variety of sizes and finishes to complement your home.