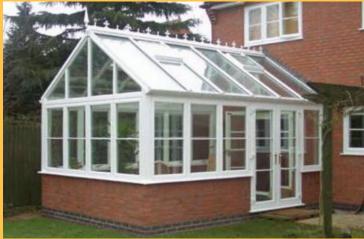

## The Lean-to

Square or rectangular, with the classic pitched roof system.

Ask for further information on the roof glazing options available.