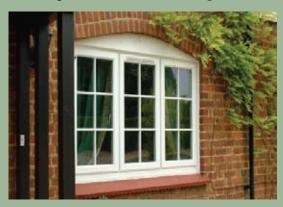

# Windows

Eclipse esthétique windows can be made to the same style as the window it directly replaces, or in a style that is completely different.

We offer a wide choice of beautiful styles, opening configurations and sizes to suit.

#### Casement windows.

24

Casement windows remain a popular, practical and versatile choice.

We offer a wide range of beautiful styles, with opening configurations and sizes to suit and with decorative glass and Georgian bar options to complement the style of your home.