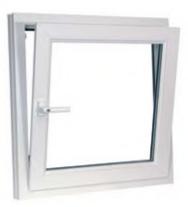

### Specialist window styles.

The tilt and turn window is popular where an inward opening application is required, for instance where outside window shutters prevent a window from opening outwards.

It operates simply into 'ventilation mode', where the top of the sash tilts inwards. On closing the sash and further rotating the handle, the hinge mechanism is engaged, allowing the sash to swing inwards for an easier and safer outside windowpane to clean.