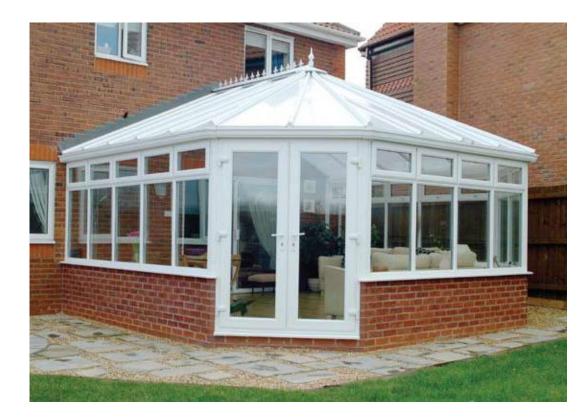

## Conservatories

Eclipse esthétique conservatories will enhance your lifestyle, allowing you to make the most of the outside with all of the comforts of the inside.

You might aspire to one to create more living space, enjoy the benefit of natural light, enhance your home's appearance, or see it as an investment in your property.

Make a statement with a conservatory that gives an air of affordable luxury that you can enjoy all year round.

Choose from a 'T' shaped Edwardian or a 'P' shaped Victorian conservatory with a multi-faceted end. Our Edwardian design – rectangular or square in shape with no gable end - has a timeless elegance that complements all house styles, whether traditional or contemporary.

#### The Victorian

A minimum of 5 angular sides with a 3 or 5 facet roof is available in a variety of sizes and finishes to suit your home.

The Edwardian

Normally square or rectangular available in a variety of sizes and finishes to complement your home.