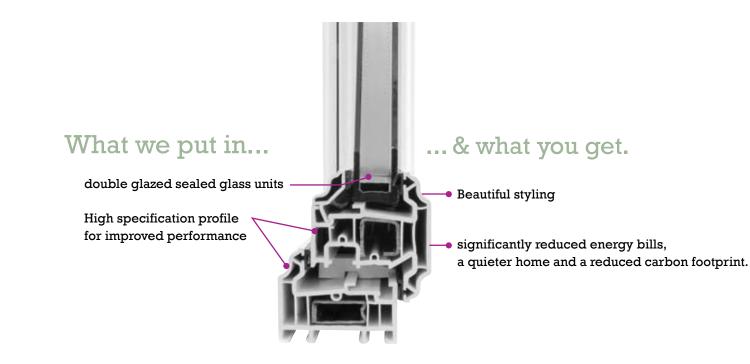

### Energy saving efficiency.

Eclipse esthétique products are energy efficient. They are proven to help keep the warmth inside your home whilst keeping the cold out and any heat loss to a minimum - all this will help reduce your heating costs significantly.

The cost saving made from reduced fuel bills outweigh the investment cost over the life expectancy of the window.

#### It's in the detail.

Our aesthetically detailed window profile features a slim-line scotia edge to complement any home.

#### A quieter home.

Eclipse esthétique provides excellent acoustic insulation, which will significantly reduce the noise transmission throughout your home from the outside and help create a quieter life inside - turning your home into a more tranquil place.