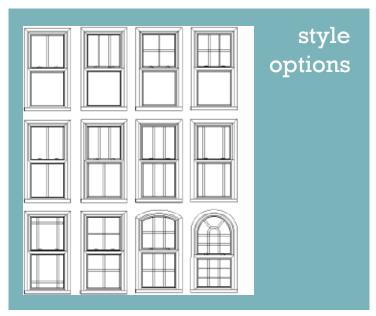

# Windows

Eclipse esthétique windows can be made to the same style as the window it directly replaces, or in a style that is completely different.

We offer a wide choice of beautiful styles, opening configurations and sizes to suit.

#### Casement windows.

24

Casement windows remain a popular, practical and versatile choice.

We offer a wide range of beautiful styles, with opening configurations and sizes to suit and with decorative glass and Georgian bar options to complement the style of your home.