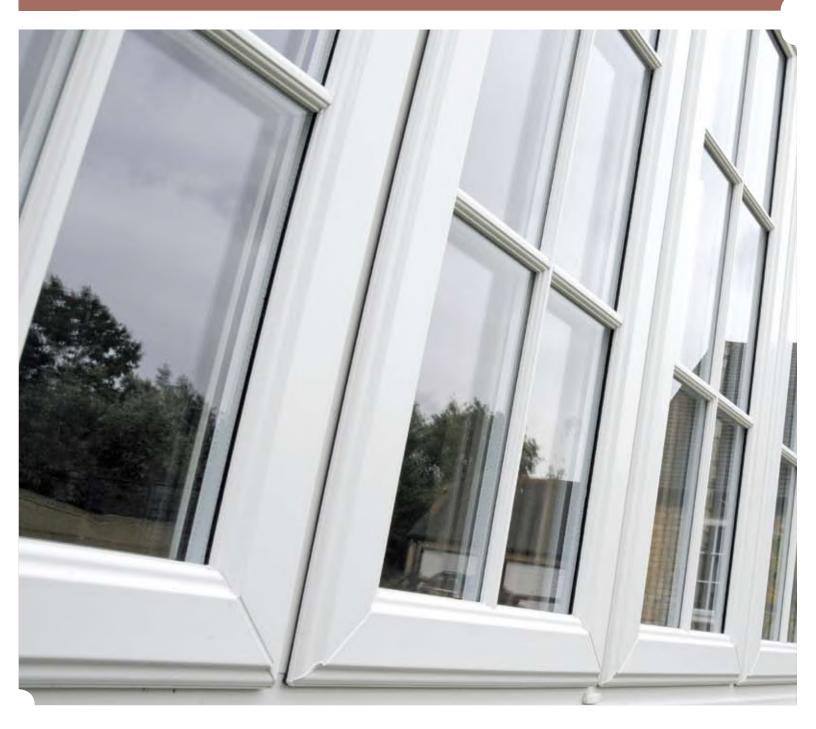

#### Casement windows.

24

Casement windows remain a popular, practical and versatile choice.

We offer a wide range of beautiful styles, with opening configurations and sizes to suit and with decorative glass and Georgian bar options to complement the style of your home.

#### Georgian bars.

Our optional Georgian bars can be fitted to any of our windows or doors, giving a truly authentic look – ideal for retaining the characteristics of a period home.