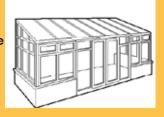

## The Lean-to

Square or rectangular, with the classic pitched roof system.

Ask for further information on the roof glazing options available.