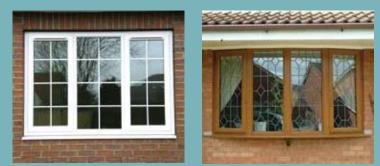

# Windows

Eclipse esthétique windows can be made to the same style as the window it directly replaces, or in a style that is completely different.

We offer a wide choice of beautiful styles, opening configurations and sizes to suit.

#### Casement windows.

24

Casement windows remain a popular, practical and versatile choice.

We offer a wide range of beautiful styles, with opening configurations and sizes to suit and with decorative glass and Georgian bar options to complement the style of your home.