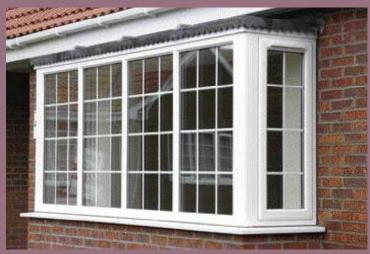

#### Casement windows.

24

Casement windows remain a popular, practical and versatile choice.

We offer a wide range of beautiful styles, with opening configurations and sizes to suit and with decorative glass and Georgian bar options to complement the style of your home.

#### Georgian bars.

Our optional Georgian bars can be fitted to any of our windows or doors, giving a truly authentic look – ideal for retaining the characteristics of a period home.