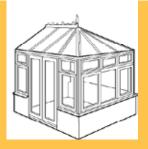

Make a statement with a conservatory that gives an air of affordable luxury that you can enjoy all year round.

Choose from a 'T' shaped Edwardian or a 'P' shaped Victorian conservatory with a multi-faceted end. Our Edwardian design – rectangular or square in shape with no gable end - has a timeless elegance that complements all house styles, whether traditional or contemporary.

#### The Victorian

A minimum of 5 angular sides with a 3 or 5 facet roof is available in a variety of sizes and finishes to suit your home.

The Edwardian

Normally square or rectangular available in a variety of sizes and finishes to complement your home.