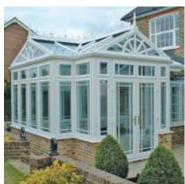

Make a statement with a conservatory that gives an air of affordable luxury that you can enjoy all year round.

Choose from a 'T' shaped Edwardian or a 'P' shaped Victorian conservatory with a multi-faceted end. Our Edwardian design – rectangular or square in shape with no gable end - has a timeless elegance that complements all house styles, whether traditional or contemporary.

#### The 'P'Victorian

A flexible style for those who want to create an even larger living space and add more value to your home.